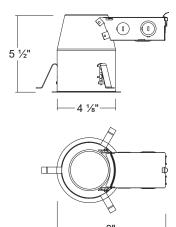

### **Dimensions**

#### **Junction Box**

- · Listed for through branch circuit wiring
- Contains one 1-1/8", six 7/8" knockouts and four Romex pryouts with strain relief

• Housing adjusts from 5/8"-1 3/8" to accommodate various ceiling thickness

### **Remodel Clips**

• Three remodel clips secure housing and accommodates 1/2" and 5/8" ceiling materials

- cULus Listed for Damp Location
- cULus Listed for Feed Through
- Certified under ASTM-E283 for Air tight construction